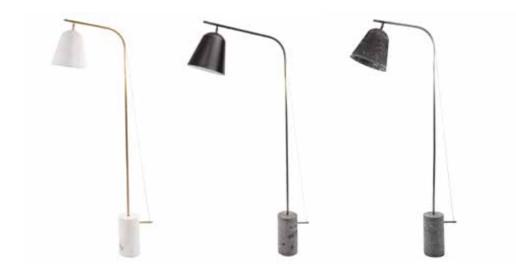

## **Line One Lamp**

VARIATIONS:

White marble w/ polished brass rod and white painted lampshade Untreated marble w/ oxidized brass rod and black painted lampshade Untreated marble w/ oxidized brass rod and oxidized lampshade

DIMENSIONS: W: 55 / D: 23 / H: 140 cm Socket: E14 Illuminant: 40 Watt Cable Length: 180 cm

## Line One Lamp