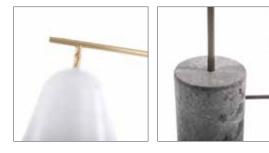

## MATERIAL/TREATMENT

The Line Series is handmade with a genuine marble base, giving the lamp a solid foundation. The base and the aluminium lampshade are connected with a brass rod.

## DETAIL