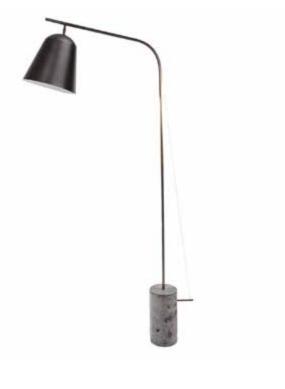

### DESCRIPTION

The Line Series of lamps is inspired by 40's Film Noir. The characteristics from this particular era are depicted through rawness, the clear silhouette, clean lines and a gentle light.

## MATERIAL/TREATMENT

The Line Series is handmade with a genuine marble base, giving the lamp a solid foundation. The base and the aluminium lampshade are connected with a brass rod.

## **Line One Lamp**

VARIATIONS:

White marble w/ polished brass rod and white painted lampshade Untreated marble w/ oxidized brass rod and black painted lampshade Untreated marble w/ oxidized brass rod and oxidized lampshade

DIMENSIONS: W: 55 / D: 23 / H: 140 cm Socket: E14 Illuminant: 40 Watt Cable Length: 180 cm