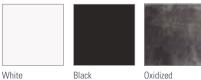

## LAMPSHADE VARIATIONS

Oxidized

## **Line One Lamp**

VARIATIONS:

White marble w/ polished brass rod and white painted lampshade Untreated marble w/ oxidized brass rod and black painted lampshade Untreated marble w/ oxidized brass rod and oxidized lampshade

## VARIATIONS:

White marble w/ polished brass rod and white painted lampshade Untreated marble w/ oxidized brass rod and black painted lampshade Untreated marble w/ oxidized brass rod and oxidized lampshade