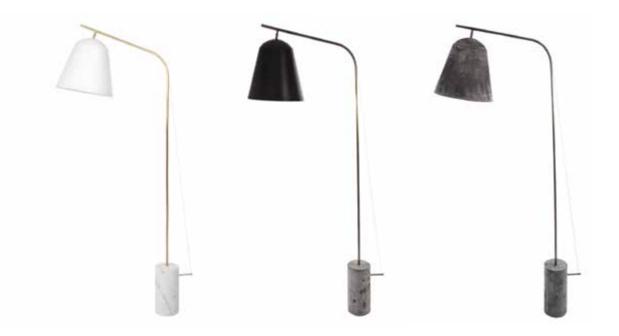

## **Line Two Lamp**

## VARIATIONS:

White marble w/ polished brass rod and white painted lampshade Untreated marble w/ oxidized brass rod and black painted lampshade Untreated marble w/ oxidized brass rod and oxidized lampshade

DIMENSIONS: W: 95 / D: 37,5 / H: 186 cm Socket: E27 Illuminant: 60 Watt Cable Length: 180 cm

## Line Two Lamp